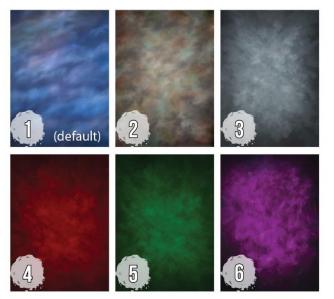

Retouching

8x10 Custom Art print

Magnets

(3) Key

4 - 4x5 Magnet Sheet (w/outdoor backgrounds shown)

Backgrounds #1-6 are free of charge. Backgrounds #7-12 are \$3.00 EACH.

### PREMIUM BACKGROUNDS (\$3 per background selection)

COMPLETE ALL INFORMATION, PLEASE PRINT CLEARLY. Enclose payment and return on picture day.

|                                   | SE BACK    | GROUND -C                            | Circle One          |               |      | PRICE EA.          |  |  |
|-----------------------------------|------------|--------------------------------------|---------------------|---------------|------|--------------------|--|--|
| 1                                 | 2          | 3                                    | 4                   | 5             | 6    | \$0.00             |  |  |
| PREMIU                            | М ВАСКО    | ROUNDS                               |                     |               | ·    | PRICE EA.          |  |  |
| 7                                 | 8          | 9                                    | 10                  | 11            | 12   | \$3.00             |  |  |
| 2.MAKE PACKAGE& OPTION SELECTIONS |            |                                      |                     |               |      |                    |  |  |
|                                   | PKG<br>LTR | PRICE                                |                     | KG<br>TR PR   | ICE  |                    |  |  |
| PACKAGE<br>CHOICE 1               |            |                                      | PACKAGE<br>CHOICE 3 |               |      | Packages<br>Total. |  |  |
| PACKAGE<br>CHOICE 2               |            |                                      | PACKAGE<br>CHOICE 4 |               |      | \$                 |  |  |
|                                   | OPT<br>LTR | PRICE                                |                     | OPT<br>.TR PI | RICE |                    |  |  |
| OPTION<br>CHOICE 1                |            |                                      | OPTION<br>CHOICE 3  |               |      | Options<br>Total.  |  |  |
| OPTION<br>CHOICE 2                |            |                                      | OPTION<br>CHOICE 4  |               |      | \$                 |  |  |
|                                   |            |                                      |                     |               |      | PRICE EA.          |  |  |
| 3. Pleas                          |            | Border                               | w/ perso            | nalizatio     | n 📄  | \$0.00             |  |  |
|                                   |            |                                      |                     |               |      | PRICE EA.          |  |  |
| 4. Pleas<br>Check box t           |            |                                      | etouching           | l             |      | \$7.00             |  |  |
|                                   |            |                                      |                     |               |      |                    |  |  |
| 5.)TOTAL PAYMENT ENCLOSED \$      |            |                                      |                     |               |      |                    |  |  |
| If you pu                         |            | <b>nfirmation</b><br>nline enter the |                     |               |      |                    |  |  |
|                                   | FIRST NAME |                                      |                     |               |      |                    |  |  |
|                                   |            |                                      |                     |               |      |                    |  |  |
| STUDENT                           | AST NAME   |                                      |                     |               |      |                    |  |  |
| TEACHER'                          | S NAME     |                                      |                     |               |      | GRADE              |  |  |
| PARENT'S                          | NAME       |                                      |                     |               |      |                    |  |  |
|                                   |            |                                      |                     |               |      |                    |  |  |
| HOME PHO                          | NÉ NUMBEF  |                                      |                     |               |      |                    |  |  |
| EMAIL ADD                         | DRESS _    |                                      |                     |               |      |                    |  |  |
|                                   |            |                                      |                     |               |      |                    |  |  |